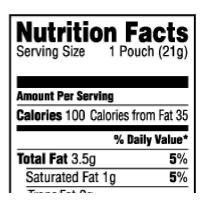

# **Country of Origin**

Date Printed: 11/10/2015

Sunshine® Cheez-It® Whole Grain Cheddar Loco

| irans rat ug                                                                                                                                                     |           |         |         |
|------------------------------------------------------------------------------------------------------------------------------------------------------------------|-----------|---------|---------|
| Polyunsaturated Fat 1.5g                                                                                                                                         |           |         |         |
| Monounsaturated Fat 0.5g                                                                                                                                         |           |         |         |
| Cholesterol Omg 0%                                                                                                                                               |           |         |         |
| Sodium 160mg                                                                                                                                                     |           |         | 7%      |
| Total Carbohydrate 14g 5%                                                                                                                                        |           |         |         |
| Dietary Fiber 1g 5%                                                                                                                                              |           |         |         |
| Sugars 0g                                                                                                                                                        |           |         |         |
| Protein 2g                                                                                                                                                       |           |         |         |
|                                                                                                                                                                  | -         |         |         |
| Vitamin A                                                                                                                                                        | 10% •     | Vitamin | C 0%    |
| Calcium                                                                                                                                                          | 10% •     | Iron    | 4%      |
| *Percent Daily Values are based on a 2,000<br>calorie diet. Your daily values may be higher or<br>lower depending on your calorie needs:<br>Calories 2,000 2,500 |           |         |         |
| Total Fat                                                                                                                                                        | Less than | 65g     | 80g     |
| Sat. Fat                                                                                                                                                         | Less than |         | 25g     |
| Cholesterol                                                                                                                                                      | Less than | 300mg   | 300mg   |
| Sodium                                                                                                                                                           | Less than |         | 2,400mg |
| Total Carbohyd                                                                                                                                                   |           | 300g    | 375g    |
| Dietary Fiber                                                                                                                                                    |           | 25g     | 30g     |
| Calories per gram: Fat 9 • Carbohydrate 4 • Protein 4                                                                                                            |           |         |         |